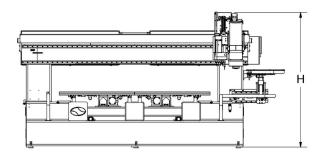

> You need CNC machines with the speed, accuracy, reliability, durability and flexibility to grow your business. The C-Series delivers that and more.

Real. American. Originals.

| 74C         |        | Table                 |   | 0           | verall           |
|-------------|--------|-----------------------|---|-------------|------------------|
|             | Inches | Metric                |   | Inches      | Metric           |
| Х           | 48/60" | 1219/1524mm           | L | 118/132"    | 2997/3353mm      |
| Y           | 72″    | 1829mm                | W | 123″        | 3124mm           |
| Z           | 11″    | 279mm                 | Н | 86″         | 2184mm           |
| 98C         |        | Table                 |   | 0           | verall           |
|             | Inches | Metric                |   | Inches      | Metric           |
| Х           | 48/60" | 1219/1524mm           | L | 118/132"    | 2997/3353mm      |
| Y           | 96″    | 2438mm                | W | 170″        | 4318mm           |
| Z           | 11″    | 279mm                 | Н | 86″         | 2184mm           |
| <b>122C</b> | 1      | Table                 |   | 0           | verall           |
|             | Inches | Metric                |   | Inches      | Metric           |
| Х           | 60″    | 1524mm                | L | 132″        | 3353mm           |
| Y           | 120″   | 3048mm                | W | 200″        | 5080mm           |
|             |        |                       |   |             |                  |
| Z           | 11″    | 279mm                 | Н | 86″         | 2184mm           |
|             |        | 279mm<br><b>Table</b> | Н |             | 2184mm<br>verall |
| z<br>146C   |        |                       | Η |             |                  |
|             |        | Table                 | H | 0           | verall           |
| 146C        | Inches | Table<br>Metric       |   | O<br>Inches | verall<br>Metric |