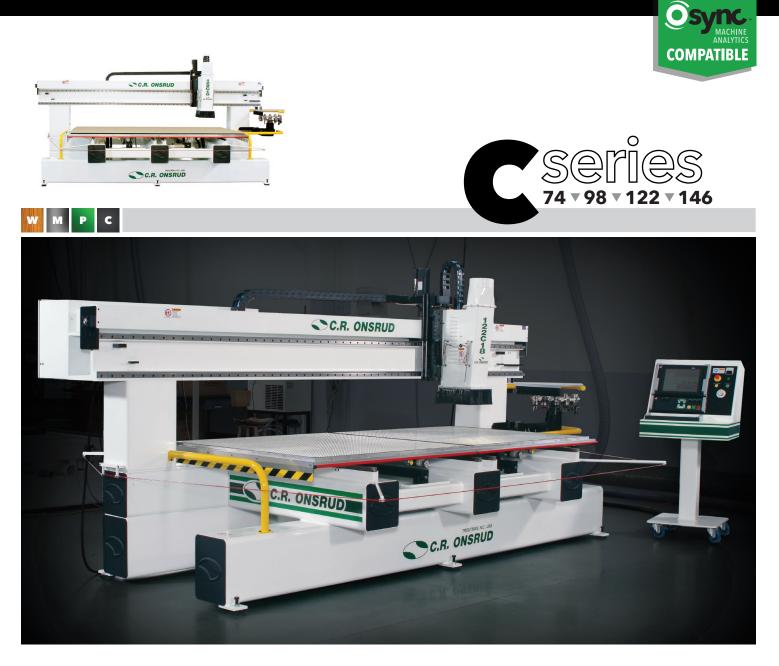

Are you looking for aggressive, high-speed cutting in dense materials such as solid wood, advanced polymer plastics, composites and non-ferrous machining. Built upon C.R. Onsrud's legacy, fixed-bridge platform, the C-Series design provides maximum rigidity for today's demanding applications. Twin table configuration allows for greater throughput - through the use of pendulum-processing - while allowing the flexibility to accommodate larger parts. When your application requires the accuracy, acceleration and performance of a ball screw positioning machine, you need the C-Series.

> You need CNC machines with the speed, accuracy, reliability, durability and flexibility to grow your business. The C-Series delivers that and more.

Real. American. Originals.

| 74C         |        | Table                 |   | 0           | verall           |
|-------------|--------|-----------------------|---|-------------|------------------|
|             | Inches | Metric                |   | Inches      | Metric           |
| Х           | 48/60" | 1219/1524mm           | L | 118/132"    | 2997/3353mm      |
| Y           | 72″    | 1829mm                | W | 123″        | 3124mm           |
| Z           | 11″    | 279mm                 | Н | 86″         | 2184mm           |
| 98C         |        | Table                 |   | 0           | verall           |
|             | Inches | Metric                |   | Inches      | Metric           |
| Х           | 48/60" | 1219/1524mm           | L | 118/132"    | 2997/3353mm      |
| Y           | 96″    | 2438mm                | W | 170″        | 4318mm           |
| Z           | 11″    | 279mm                 | Н | 86″         | 2184mm           |
| <b>122C</b> | 1      | Table                 |   | 0           | verall           |
|             | Inches | Metric                |   | Inches      | Metric           |
| Х           | 60″    | 1524mm                | L | 132″        | 3353mm           |
| Y           | 120″   | 3048mm                | W | 200″        | 5080mm           |
|             |        |                       |   |             |                  |
| Z           | 11″    | 279mm                 | Н | 86″         | 2184mm           |
|             |        | 279mm<br><b>Table</b> | Н |             | 2184mm<br>verall |
| z<br>146C   |        |                       | Η |             |                  |
|             |        | Table                 | H | 0           | verall           |
| 146C        | Inches | Table<br>Metric       |   | O<br>Inches | verall<br>Metric |

## **C-Series Features:**

|                    | Standard                                         | Optional                             |
|--------------------|--------------------------------------------------|--------------------------------------|
| Spindle (S6):      | 18HP / 13.5kW                                    | 24HP/18kW                            |
| Max RPM:           | 24,000                                           | 24,000                               |
| Control:           | Fanuc 0i                                         | Osai OPEN, B&R                       |
| Tool Management:   | 12-Pos. Rotary                                   | (2) 12-Pos. Rotary                   |
| Material Control:  | Vacuum Holding                                   | Mechanical                           |
| Material Handling: | Manual                                           | Automation                           |
|                    |                                                  |                                      |
| Additional Items:  | Aggregate Capable                                | Air Blast / Cold Air Blast           |
| Additional Items:  | Aggregate Capable<br>Auto Tool Measurement       | Air Blast / Cold Air Blast<br>C-Axis |
| Additional Items:  | 00 0 1                                           |                                      |
| Additional Items:  | Auto Tool Measurement                            | C-Axis                               |
| Additional Items:  | Auto Tool Measurement<br>Drill Block (4,9,14,18) | C-Axis<br>Labeling                   |