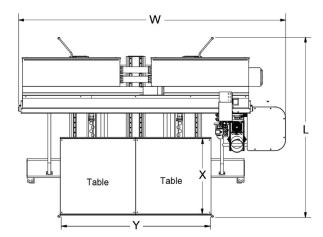

> You need CNC machines with the speed, accuracy, reliability, durability and flexibility to grow your business. The C-Series delivers that and more.

Real. American. Originals.

| 74C         |        | Table                 |   | 0           | verall           |
|-------------|--------|-----------------------|---|-------------|------------------|
|             | Inches | Metric                |   | Inches      | Metric           |
| Х           | 48/60" | 1219/1524mm           | L | 118/132"    | 2997/3353mm      |
| Y           | 72″    | 1829mm                | W | 123″        | 3124mm           |
| Z           | 11″    | 279mm                 | Н | 86″         | 2184mm           |
| 98C         |        | Table                 |   | 0           | verall           |
|             | Inches | Metric                |   | Inches      | Metric           |
| Х           | 48/60" | 1219/1524mm           | L | 118/132"    | 2997/3353mm      |
| Y           | 96″    | 2438mm                | W | 170″        | 4318mm           |
| Z           | 11″    | 279mm                 | Н | 86″         | 2184mm           |
| <b>122C</b> | 1      | Table                 |   | 0           | verall           |
|             | Inches | Metric                |   | Inches      | Metric           |
| Х           | 60″    | 1524mm                | L | 132″        | 3353mm           |
| Y           | 120″   | 3048mm                | W | 200″        | 5080mm           |
|             |        |                       |   |             |                  |
| Z           | 11″    | 279mm                 | Н | 86″         | 2184mm           |
|             |        | 279mm<br><b>Table</b> | Н |             | 2184mm<br>verall |
| z<br>146C   |        |                       | Η |             |                  |
|             |        | Table                 | H | 0           | verall           |
| 146C        | Inches | Table<br>Metric       |   | O<br>Inches | verall<br>Metric |