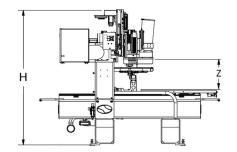

> You need CNC machines with the speed, accuracy, reliability, durability and flexibility to grow your business. The C-Series delivers that and more.

Real. American. Originals.

| 74C         |        | Table                 |   | 0           | verall           |
|-------------|--------|-----------------------|---|-------------|------------------|
|             | Inches | Metric                |   | Inches      | Metric           |
| Х           | 48/60" | 1219/1524mm           | L | 118/132"    | 2997/3353mm      |
| Y           | 72″    | 1829mm                | W | 123″        | 3124mm           |
| Z           | 11″    | 279mm                 | Н | 86″         | 2184mm           |
| 98C         |        | Table                 |   | 0           | verall           |
|             | Inches | Metric                |   | Inches      | Metric           |
| Х           | 48/60" | 1219/1524mm           | L | 118/132"    | 2997/3353mm      |
| Y           | 96″    | 2438mm                | W | 170″        | 4318mm           |
| Z           | 11″    | 279mm                 | Н | 86″         | 2184mm           |
| <b>122C</b> | 1      | Table                 |   | 0           | verall           |
|             | Inches | Metric                |   | Inches      | Metric           |
| Х           | 60″    | 1524mm                | L | 132″        | 3353mm           |
| Y           | 120″   | 3048mm                | W | 200″        | 5080mm           |
|             |        |                       |   |             |                  |
| Z           | 11″    | 279mm                 | Н | 86″         | 2184mm           |
|             |        | 279mm<br><b>Table</b> | Н |             | 2184mm<br>verall |
| z<br>146C   |        |                       | Η |             |                  |
|             |        | Table                 | H | 0           | verall           |
| 146C        | Inches | Table<br>Metric       |   | O<br>Inches | verall<br>Metric |