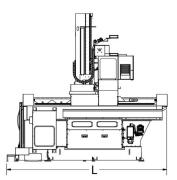

| F148             | CH     | Table  |        | Ov             | verall |  |
|------------------|--------|--------|--------|----------------|--------|--|
|                  | Inches | Metric |        | Inches         | Metric |  |
| Х                | 84″    | 2134mm | L      | 193″           | 4902mm |  |
| Y                | 144″   | 3658mm | W      | 284″           | 7214mm |  |
| Z                | 53″    | 1346mm | Н      | 177″           | 4496mm |  |
| F148CH W10 Table |        |        |        | Overall        |        |  |
|                  |        |        |        |                | orun   |  |
|                  | Inches | Metric |        | Inches         | Metric |  |
| X                |        |        | L      | Inches<br>229" |        |  |
|                  | Inches | Metric | L<br>W |                | Metric |  |