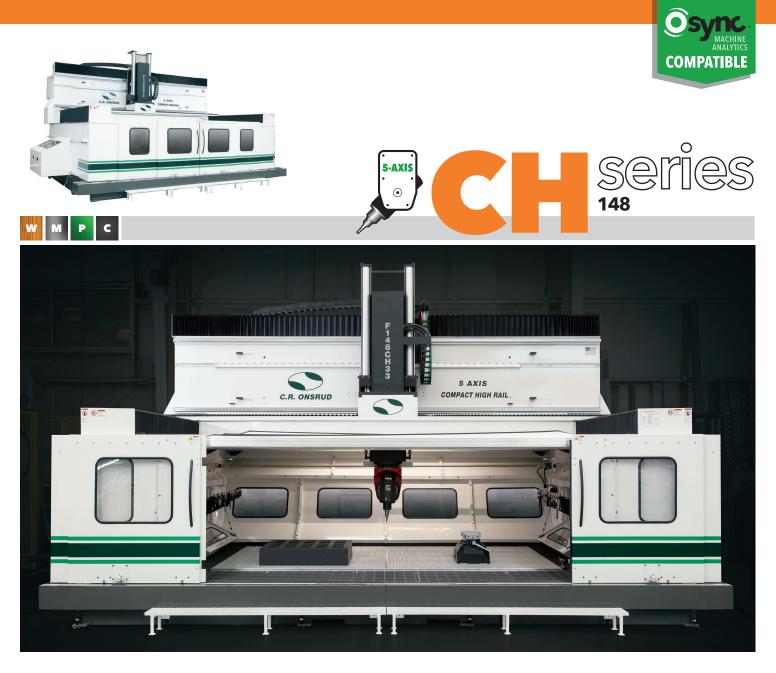

Have you outgrown your current machining center and wish you had a larger cutting envelope, reliable chip containment or higher load capacity? Many C.R. Onsrud customers in the aerospace, automotive, medical and defense sectors have come to rely on the 5-axis **Compact High Rail**, because it offers all that plus high-accuracy and aggressive speeds, to serve the most demanding applications. Available options include retractable roof for easy material loading and chip containment, large capacity tool changers, and multiple spindle configurations to meet your specific needs.

You need CNC machines with the speed, accuracy, reliability, durability and flexibility to grow your business. The CH-Series delivers that and more.

AMERICAN-MADE CNC MACHINERY

Real. American. Originals.