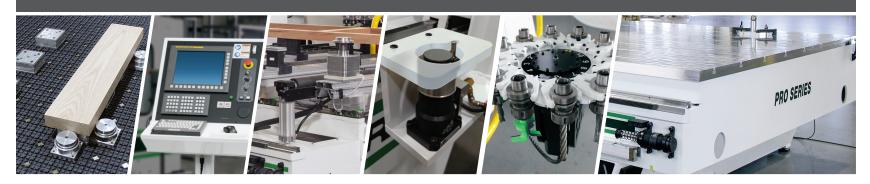

## **G-Series Features:**

|                                     | Standard                                         | Optional                 |  |  |  |
|-------------------------------------|--------------------------------------------------|--------------------------|--|--|--|
| Spindle (S6):                       | 15HP / 11kW                                      | 24HP / 18kW, 33HP / 25kW |  |  |  |
| Max RPM:                            | 24,000                                           | 24,000, 20,000           |  |  |  |
| Control:                            | FANUC 31iB5                                      | Osai OPEN                |  |  |  |
| Tool Management:                    | 12-Pos. Rotary                                   | Up to 24 Tools           |  |  |  |
| Material Control:                   | Vacuum Holding                                   | Mechanical               |  |  |  |
| Material Handling:                  | Manual                                           | Automation               |  |  |  |
| Additional Items:                   | Air Blast / Cold Air Blast                       | Auto Tool Measurement    |  |  |  |
|                                     | Continuous C-Axis                                | Labeling                 |  |  |  |
|                                     | Linear Scales                                    |                          |  |  |  |
|                                     | Multiple Spindles                                | Probing                  |  |  |  |
|                                     | Rotary Axis                                      | Robotics Integration     |  |  |  |
|                                     | Auto Machine Lubrication Osync Machine Analytics |                          |  |  |  |
|                                     | (Tool MQL) Minimum Quantity Lubrication          |                          |  |  |  |
|                                     | Extended Z Height Enclosure                      |                          |  |  |  |
| All features are subject to change. |                                                  |                          |  |  |  |