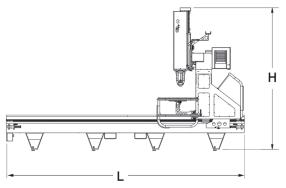

| F1210 | 3      | Table  |   | Ov     | erall  |
|-------|--------|--------|---|--------|--------|
|       | Inches | Metric |   | Inches | Metric |
| X     | 121"   | 3073mm | L | 219"   | 5563mm |
| Υ     | 60"    | 1524mm | W | 128"   | 3251mm |
| Z     | 29"    | 737mm  | Н | 141"   | 3581mm |

| F168 | G      | Table  |   | Overall |        |  |
|------|--------|--------|---|---------|--------|--|
|      | Inches | Metric |   | Inches  | Metric |  |
| X    | 168″   | 4267mm | L | 266"    | 6756mm |  |
| Υ    | 60"    | 1524mm | W | 128"    | 3251mm |  |
| Z    | 29"    | 737mm  | Н | 141"    | 3581mm |  |

| F217G Table |        |        |   | Ov     | verall |
|-------------|--------|--------|---|--------|--------|
|             | Inches | Metric |   | Inches | Metric |
| Х           | 217"   | 5512mm | L | 315"   | 8001mm |
| Υ           | 60"    | 1524mm | W | 128"   | 3251mm |
| Z           | 29"    | 737mm  | Н | 141"   | 3581mm |

| F30 | 90 | j i    | Table  |   | O      | verall  |
|-----|----|--------|--------|---|--------|---------|
|     |    | Inches | Metric |   | Inches | Metric  |
|     | Χ  | 309"   | 7849mm | L | 407"   | 10338mm |
|     | Υ  | 60"    | 1524mm | W | 128"   | 3251mm  |
|     | Z  | 29"    | 737mm  | Н | 141"   | 3581mm  |

| 1 | F4080 | j i    | Table   |   | Overall |         |
|---|-------|--------|---------|---|---------|---------|
|   |       | Inches | Metric  |   | Inches  | Metric  |
|   | Χ     | 408"   | 10363mm | L | 506"    | 12852mm |
|   | Υ     | 60"    | 1524mm  | W | 128"    | 3251mm  |
|   | 7     | 29"    | 737mm   | Н | 141"    | 3581mm  |