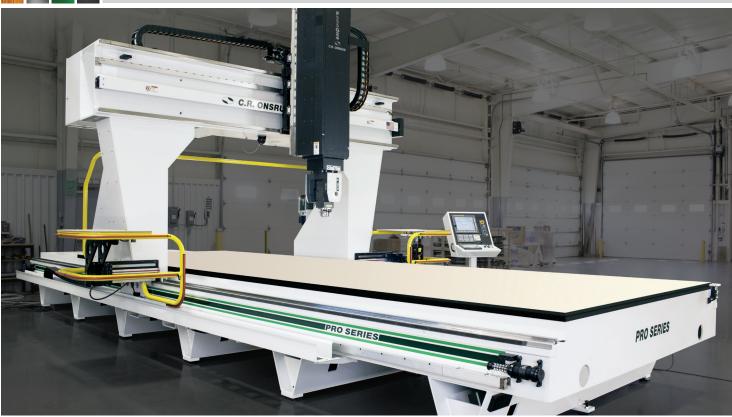

The **G-Series** adds our reliable 2-axis articulating head to the very popular Pro Series moving gantry CNC router, delivering the additional cutting angles you need within a floor-space saving platform. If your facility needs 5-axis functionality, the **G-Series** delivers production flexibility to accommodate small or large parts on a single run. The **G-Series** performs exceptionally well in customized pod-and-rail configurations, allowing for top and side machining. As a leader in large platform machining, the C.R. Onsrud team of engineers is ready to tailor a **G-Series** CNC machine to the specific needs of your manufacturing operation.

You need CNC machines with the speed, accuracy, reliability, durability and flexibility to grow your business. The G-Series delivers that and more.

C.R. ONSRUD

AMERICAN-MADE CNC MACHINERY

Real. American. Originals.