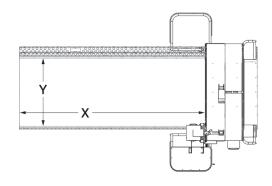

| F1210 | 3      | Table  |   | Ov     | erall  |
|-------|--------|--------|---|--------|--------|
|       | Inches | Metric |   | Inches | Metric |
| X     | 121"   | 3073mm | L | 219"   | 5563mm |
| Υ     | 60"    | 1524mm | W | 128"   | 3251mm |
| Z     | 29"    | 737mm  | Н | 141"   | 3581mm |

| F168 | G      | Table  |   | Overall |        |  |
|------|--------|--------|---|---------|--------|--|
|      | Inches | Metric |   | Inches  | Metric |  |
| X    | 168″   | 4267mm | L | 266"    | 6756mm |  |
| Υ    | 60"    | 1524mm | W | 128"    | 3251mm |  |
| Z    | 29"    | 737mm  | Н | 141"    | 3581mm |  |

| F217G Table |        |        |   | Ov     | verall |
|-------------|--------|--------|---|--------|--------|
|             | Inches | Metric |   | Inches | Metric |
| Х           | 217"   | 5512mm | L | 315"   | 8001mm |
| Υ           | 60"    | 1524mm | W | 128"   | 3251mm |
| Z           | 29"    | 737mm  | Н | 141"   | 3581mm |

| F30 | 90 | j i    | Table  |   | O      | verall  |
|-----|----|--------|--------|---|--------|---------|
|     |    | Inches | Metric |   | Inches | Metric  |
|     | Χ  | 309"   | 7849mm | L | 407"   | 10338mm |
|     | Υ  | 60"    | 1524mm | W | 128"   | 3251mm  |
|     | Z  | 29"    | 737mm  | Н | 141"   | 3581mm  |

| 1 | F4080 | j i    | Table   |   | Overall |         |
|---|-------|--------|---------|---|---------|---------|
|   |       | Inches | Metric  |   | Inches  | Metric  |
|   | Χ     | 408"   | 10363mm | L | 506"    | 12852mm |
|   | Υ     | 60"    | 1524mm  | W | 128"    | 3251mm  |
|   | 7     | 29"    | 737mm   | Н | 141"    | 3581mm  |