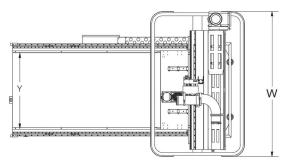

You need CNC machines with the speed, accuracy, reliability, durability and flexibility to grow your business.

The M-Series delivers that and more.

| 97M         |        | Table                  |         | Overall |        |  |
|-------------|--------|------------------------|---------|---------|--------|--|
|             | Inches | Metric                 |         | Inches  | Metric |  |
| X           | 97"    | 2464mm                 | L       | 179"    | 4547mm |  |
| Υ           | 49"    | 1245mm                 | W       | 100"    | 2540mm |  |
| Z           | 9"     | 229mm                  | Н       | 82"     | 2083mm |  |
| 121M        |        | Table                  |         | Ov      | /erall |  |
|             | Inches | Metric                 |         | Inches  | Metric |  |
| X           | 121"   | 3073mm                 | L       | 204"    | 5181mm |  |
| Υ           | 61"    | 1549mm                 | W       | 112"    | 2845mm |  |
| Z           | 9"     | 229mm                  | Н       | 82"     | 2083mm |  |
| 145M        | Table  |                        |         | Overall |        |  |
|             | Inches | Metric                 |         | Inches  | Metric |  |
| X           | 145"   | 3683mm                 | L       | 229"    | 5817mm |  |
| Υ           | 61"    | 1549mm                 | W       | 112"    | 2845mm |  |
| Z           | 9"     | 229mm                  | Н       | 82"     | 2083mm |  |
| 3100M Table |        |                        | Overall |         |        |  |
|             | Inches | Metric                 |         | Inches  | Metric |  |
| X           | 122"   | 3100mm                 | L       | 205"    | 5207mm |  |
| Υ           | 82"    | 2083mm                 | W       | 133"    | 3378mm |  |
| Z           | 9"     | 229mm                  | Н       | 82"     | 2083mm |  |
| 4100M Table |        |                        | Overall |         |        |  |
|             | Inches | Metric                 |         | Inches  | Metric |  |
|             | 4/4//  | 4100mm                 | L       | 251"    | 6375mm |  |
| X           | 161"   | <del>+</del> 100111111 |         |         |        |  |
| X<br>Y      | 82"    | 2083mm                 | W       | 133"    | 3378mm |  |