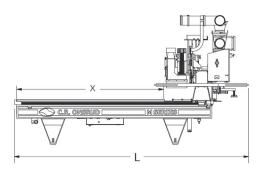

You need CNC machines with the speed, accuracy, reliability, durability and flexibility to grow your business.

The M-Series delivers that and more.

| 97M         |        | Table                  |         | Overall |        |  |
|-------------|--------|------------------------|---------|---------|--------|--|
|             | Inches | Metric                 |         | Inches  | Metric |  |
| X           | 97"    | 2464mm                 | L       | 179"    | 4547mm |  |
| Υ           | 49"    | 1245mm                 | W       | 100"    | 2540mm |  |
| Z           | 9"     | 229mm                  | Н       | 82"     | 2083mm |  |
| 121M        |        | Table                  |         | Ov      | /erall |  |
|             | Inches | Metric                 |         | Inches  | Metric |  |
| X           | 121"   | 3073mm                 | L       | 204"    | 5181mm |  |
| Υ           | 61"    | 1549mm                 | W       | 112"    | 2845mm |  |
| Z           | 9"     | 229mm                  | Н       | 82"     | 2083mm |  |
| 145M        | Table  |                        |         | Overall |        |  |
|             | Inches | Metric                 |         | Inches  | Metric |  |
| X           | 145"   | 3683mm                 | L       | 229"    | 5817mm |  |
| Υ           | 61"    | 1549mm                 | W       | 112"    | 2845mm |  |
| Z           | 9"     | 229mm                  | Н       | 82"     | 2083mm |  |
| 3100M Table |        |                        | Overall |         |        |  |
|             | Inches | Metric                 |         | Inches  | Metric |  |
| X           | 122"   | 3100mm                 | L       | 205"    | 5207mm |  |
| Υ           | 82"    | 2083mm                 | W       | 133"    | 3378mm |  |
| Z           | 9"     | 229mm                  | Н       | 82"     | 2083mm |  |
| 4100M Table |        |                        | Overall |         |        |  |
|             | Inches | Metric                 |         | Inches  | Metric |  |
|             | 4/4//  | 4100mm                 | L       | 251"    | 6375mm |  |
| X           | 161"   | <del>+</del> 100111111 |         |         |        |  |
| X<br>Y      | 82"    | 2083mm                 | W       | 133"    | 3378mm |  |