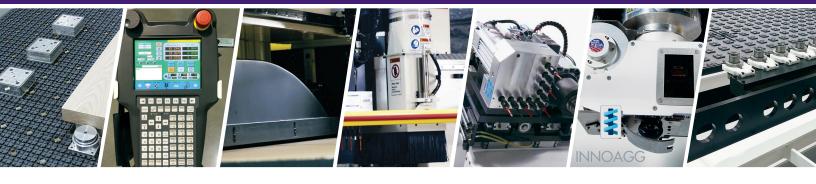

## **M-Series Features:**

|                    | Standard                                   | Optional                   |  |
|--------------------|--------------------------------------------|----------------------------|--|
| Spindle (S6):      | 12HP / 9kW                                 | N/A                        |  |
| Max RPM:           | 24,000                                     | N/A                        |  |
| Control:           | FANUC 0i                                   | Osai OPEN, B&R             |  |
| Tool Management:   | 10-Pos. Rack (97M)<br>12-Pos. Rack (other) | Hide-Away ATC<br>N/A       |  |
| Material Control:  | Vacuum Holding                             | Mechanical                 |  |
| Material Handling: | Manual                                     | Automatic Infeed / Outfeed |  |
| Additional Items:  | Aggregate Capable                          | Air Blast / Cold Air Blast |  |
|                    | Auto Tool Measurement                      | C-Axis                     |  |
|                    | Drill Block (9,14)                         | Labeling                   |  |
|                    | Gantry Shroud                              | Robotics Integration       |  |
|                    | Automatic Machine Lubrication              |                            |  |
|                    | (Tool MQL) Minimum Quantity Lubrication    |                            |  |