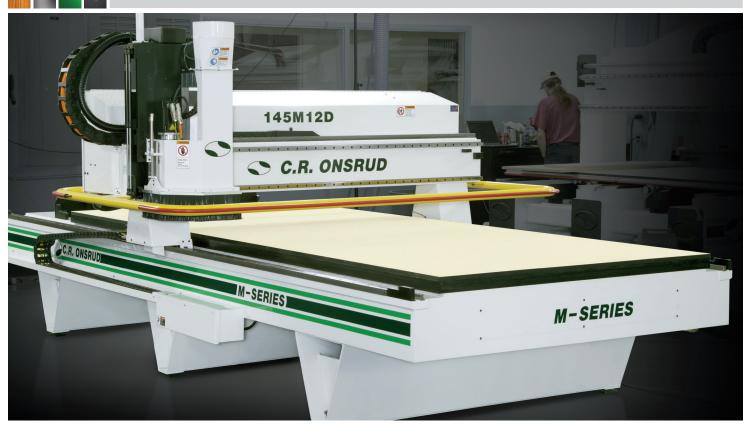

The **M-Series**, may be the smallest moving gantry CNC router in the C.R. Onsrud line-up, but don't be fooled into thinking it's any less of a workhorse than bigger machines in our product line. Engineered and manufactured to the same rigorous standards - we'll tailor a machine to meet your specific applications. C.R. Onsrud wants to be your machinery partner, and help move your business to the next level. If you're ready for a CNC machine built with your operational needs at the forefront, then take a hard look at the **M-Series**.

You need CNC machines with the speed, accuracy, reliability, durability and flexibility to grow your business.

The M-Series delivers that and more.

| 97M         |        | Table                  |         | Overall |        |  |
|-------------|--------|------------------------|---------|---------|--------|--|
|             | Inches | Metric                 |         | Inches  | Metric |  |
| X           | 97"    | 2464mm                 | L       | 179"    | 4547mm |  |
| Υ           | 49"    | 1245mm                 | W       | 100"    | 2540mm |  |
| Z           | 9"     | 229mm                  | Н       | 82"     | 2083mm |  |
| 121M        |        | Table                  |         | Ov      | /erall |  |
|             | Inches | Metric                 |         | Inches  | Metric |  |
| X           | 121"   | 3073mm                 | L       | 204"    | 5181mm |  |
| Υ           | 61"    | 1549mm                 | W       | 112"    | 2845mm |  |
| Z           | 9"     | 229mm                  | Н       | 82"     | 2083mm |  |
| 145M        | Table  |                        |         | Overall |        |  |
|             | Inches | Metric                 |         | Inches  | Metric |  |
| X           | 145"   | 3683mm                 | L       | 229"    | 5817mm |  |
| Υ           | 61"    | 1549mm                 | W       | 112"    | 2845mm |  |
| Z           | 9"     | 229mm                  | Н       | 82"     | 2083mm |  |
| 3100M Table |        |                        | Overall |         |        |  |
|             | Inches | Metric                 |         | Inches  | Metric |  |
| X           | 122"   | 3100mm                 | L       | 205"    | 5207mm |  |
| Υ           | 82"    | 2083mm                 | W       | 133"    | 3378mm |  |
| Z           | 9"     | 229mm                  | Н       | 82"     | 2083mm |  |
| 4100M Table |        |                        | Overall |         |        |  |
|             | Inches | Metric                 |         | Inches  | Metric |  |
|             | 4/4//  | 4100mm                 | L       | 251"    | 6375mm |  |
| X           | 161"   | <del>+</del> 100111111 |         |         |        |  |
| X<br>Y      | 82"    | 2083mm                 | W       | 133"    | 3378mm |  |