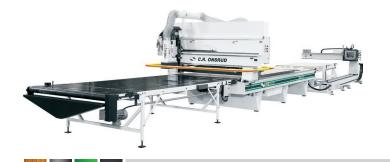

The **M-Series**, may be the smallest moving gantry CNC router in the C.R. Onsrud line-up, but don't be fooled into thinking it's any less of a workhorse than bigger machines in our product line. Engineered and manufactured to the same rigorous standards - we'll tailor a machine to meet your specific applications. C.R. Onsrud wants to be your machinery partner, and help move your business to the next level. If you're ready for a CNC machine built with your operational needs at the forefront, then take a hard look at the **M-Series**.