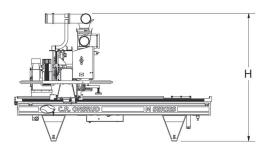

You need CNC machines with the speed, accuracy, reliability, durability and flexibility to grow your business.

The M-Series delivers that and more.

| 97M         |        | Table                  |         | Overall |        |  |
|-------------|--------|------------------------|---------|---------|--------|--|
|             | Inches | Metric                 |         | Inches  | Metric |  |
| X           | 97"    | 2464mm                 | L       | 179"    | 4547mm |  |
| Υ           | 49"    | 1245mm                 | W       | 100"    | 2540mm |  |
| Z           | 9"     | 229mm                  | Н       | 82"     | 2083mm |  |
| 121M        |        | Table                  |         | Ov      | /erall |  |
|             | Inches | Metric                 |         | Inches  | Metric |  |
| X           | 121"   | 3073mm                 | L       | 204"    | 5181mm |  |
| Υ           | 61"    | 1549mm                 | W       | 112"    | 2845mm |  |
| Z           | 9"     | 229mm                  | Н       | 82"     | 2083mm |  |
| 145M        | Table  |                        |         | Overall |        |  |
|             | Inches | Metric                 |         | Inches  | Metric |  |
| X           | 145"   | 3683mm                 | L       | 229"    | 5817mm |  |
| Υ           | 61"    | 1549mm                 | W       | 112"    | 2845mm |  |
| Z           | 9"     | 229mm                  | Н       | 82"     | 2083mm |  |
| 3100M Table |        |                        | Overall |         |        |  |
|             | Inches | Metric                 |         | Inches  | Metric |  |
| X           | 122"   | 3100mm                 | L       | 205"    | 5207mm |  |
| Υ           | 82"    | 2083mm                 | W       | 133"    | 3378mm |  |
| Z           | 9"     | 229mm                  | Н       | 82"     | 2083mm |  |
| 4100M Table |        |                        | Overall |         |        |  |
|             | Inches | Metric                 |         | Inches  | Metric |  |
|             | 4/4//  | 4100mm                 | L       | 251"    | 6375mm |  |
| X           | 161"   | <del>+</del> 100111111 |         |         |        |  |
| X<br>Y      | 82"    | 2083mm                 | W       | 133"    | 3378mm |  |