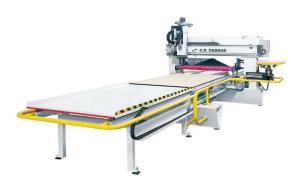

The **RH-Series** is engineered for high-volume production environments. Roller hold-down capability facilitates cutting stacked sheets – or utilization of warped sheet goods – to improve both throughput and material yield. For the next level of productivity, add full automation with infeed/outfeed, drill blocks, automatic tool change and seamless integration for robotic material handling. If you demand industry-leading cycle times, coupled with maximum uptime and reliability, the **RH** is the production workhorse to build your business around.