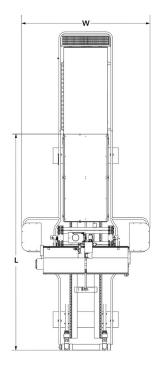

You need CNC machines with the speed, accuracy, reliability, durability and flexibility to run your business.

The RH-Series delivers that and more.

| 98RH | Table  |        |   | Ov     | erall  |
|------|--------|--------|---|--------|--------|
|      | Inches | Metric |   | Inches | Metric |
| Χ    | 96"    | 2438mm | L | 250"   | 6350mm |
| Υ    | 48"    | 1219mm | W | 123"   | 3124mm |
| Z    | 4"     | 102mm  | Н | 92"    | 2337mm |