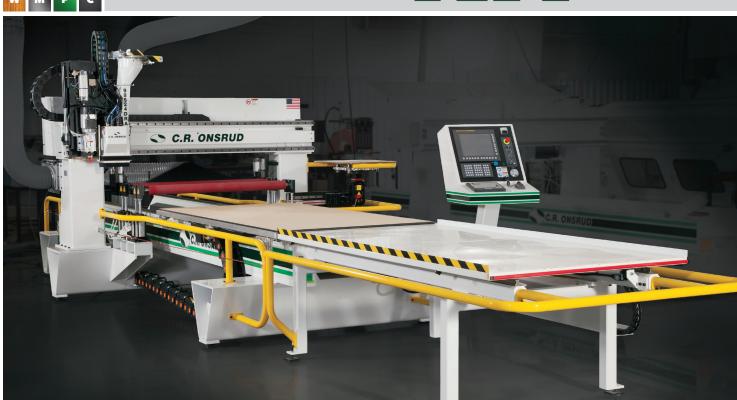

The **RH-Series** is engineered for high-volume production environments. Roller hold-down capability facilitates cutting stacked sheets – or utilization of warped sheet goods – to improve both throughput and material yield. For the next level of productivity, add full automation with infeed/outfeed, drill blocks, automatic tool change and seamless integration for robotic material handling. If you demand industry-leading cycle times, coupled with maximum uptime and reliability, the **RH** is the production workhorse to build your business around.

## **RH-Series Features:**

|                                      | Standard                                   | Optional                                          |
|--------------------------------------|--------------------------------------------|---------------------------------------------------|
| Spindle (S6):                        | 18HP / 13.5kW                              | 24HP / 18kW                                       |
| Max RPM:                             | 24,000                                     | 24,000                                            |
| Control:                             | FANUC 0i                                   | N/A                                               |
| Tool Management:                     | 12-Pos. Rotary                             | (2) 12-Pos. Rotary                                |
| Material Control:                    | Roller Hold-Down<br>& Vacuum Holding       | N/A                                               |
|                                      |                                            |                                                   |
| Material Handling:                   | Manual                                     | Automatic Infeed / Outfeed                        |
| Material Handling: Additional Items: | Manual  Air Blast / Cold Air Blast         | Automatic Infeed / Outfeed  Auto Tool Measurement |
|                                      |                                            |                                                   |
|                                      | Air Blast / Cold Air Blast                 | Auto Tool Measurement                             |
|                                      | Air Blast / Cold Air Blast Drill Block (4) | Auto Tool Measurement<br>Labeling<br>Enclosure    |