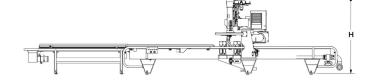

You need CNC machines with the speed, accuracy, reliability, durability and flexibility to run your business.

The RH-Series delivers that and more.

| 98RH | Table  |        |   | Ov     | erall  |
|------|--------|--------|---|--------|--------|
|      | Inches | Metric |   | Inches | Metric |
| Χ    | 96"    | 2438mm | L | 250"   | 6350mm |
| Υ    | 48"    | 1219mm | W | 123"   | 3124mm |
| Z    | 4"     | 102mm  | Н | 92"    | 2337mm |