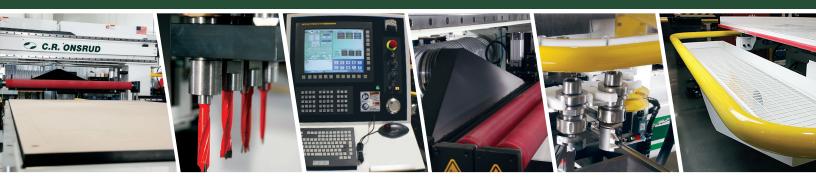

## **RH-Series Features:**

|                                      | Standard                                   | Optional                                          |
|--------------------------------------|--------------------------------------------|---------------------------------------------------|
| Spindle (S6):                        | 18HP / 13.5kW                              | 24HP / 18kW                                       |
| Max RPM:                             | 24,000                                     | 24,000                                            |
| Control:                             | FANUC 0i                                   | N/A                                               |
| Tool Management:                     | 12-Pos. Rotary                             | (2) 12-Pos. Rotary                                |
| Material Control:                    | Roller Hold-Down<br>& Vacuum Holding       | N/A                                               |
|                                      |                                            |                                                   |
| Material Handling:                   | Manual                                     | Automatic Infeed / Outfeed                        |
| Material Handling: Additional Items: | Manual  Air Blast / Cold Air Blast         | Automatic Infeed / Outfeed  Auto Tool Measurement |
|                                      |                                            |                                                   |
|                                      | Air Blast / Cold Air Blast                 | Auto Tool Measurement                             |
|                                      | Air Blast / Cold Air Blast Drill Block (4) | Auto Tool Measurement<br>Labeling<br>Enclosure    |