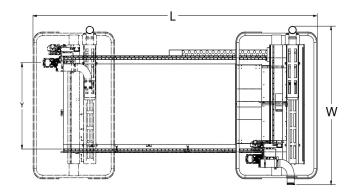

> You need CNC machines with the speed, accuracy, reliability, durability and flexibility to grow your business. The T-Series delivers that and more.

| 145T | Table  |        |   | Ov     | erall  |
|------|--------|--------|---|--------|--------|
|      | Inches | Metric |   | Inches | Metric |
| Х    | 145"   | 3683mm | L | 239"   | 6071mm |
| Υ    | 61"    | 1549mm | W | 112"   | 2844mm |
| Z    | 11"    | 279mm  | Н | 95"    | 2413mm |