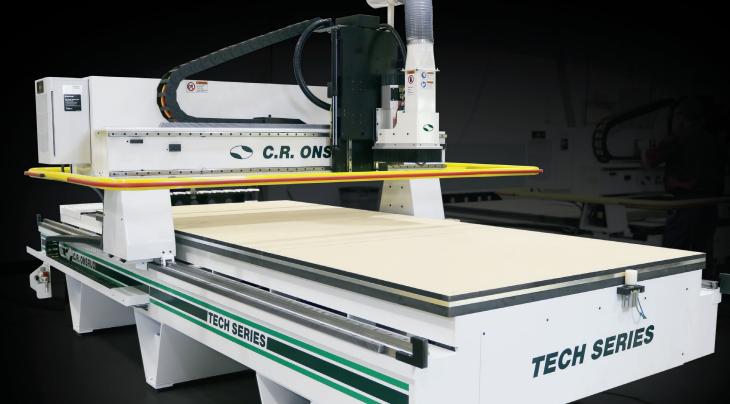

Are you looking for a CNC machine to increase production and grow your business? The Tech Series by C.R. Onsrud is a moving gantry design, delivering outstanding performance and efficiency for shops needing more power and table clearance than an entry level CNC platform offers. Like every machine we manufacture, the Tech Series delivers unrivaled quality, materials, craftsmanship and a range of options to become the partner of your business operation.

> You need CNC machines with the speed, accuracy, reliability, durability and flexibility to grow your business. The T-Series delivers that and more.

| 145T | Table  |        |   | Ov     | erall  |
|------|--------|--------|---|--------|--------|
|      | Inches | Metric |   | Inches | Metric |
| Х    | 145"   | 3683mm | L | 239"   | 6071mm |
| Υ    | 61"    | 1549mm | W | 112"   | 2844mm |
| Z    | 11"    | 279mm  | Н | 95"    | 2413mm |