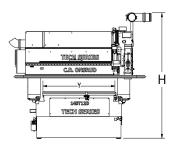

> You need CNC machines with the speed, accuracy, reliability, durability and flexibility to grow your business. The T-Series delivers that and more.

| 145T | Table  |        |   | Ov     | erall  |
|------|--------|--------|---|--------|--------|
|      | Inches | Metric |   | Inches | Metric |
| Х    | 145"   | 3683mm | L | 239"   | 6071mm |
| Υ    | 61"    | 1549mm | W | 112"   | 2844mm |
| Z    | 11"    | 279mm  | Н | 95"    | 2413mm |