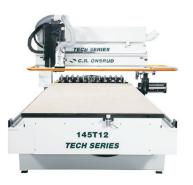

Are you looking for a CNC machine to increase production and grow your business? The Tech Series by C.R. Onsrud is a moving gantry design, delivering outstanding performance and efficiency for shops needing more power and table clearance than an entry level CNC platform offers. Like every machine we manufacture, the Tech Series delivers unrivaled quality, materials, craftsmanship and a range of options to become the partner of your business operation.

> You need CNC machines with the speed, accuracy, reliability, durability and flexibility to grow your business. The T-Series delivers that and more.

| 145T | Table  |        |   | Ov     | erall  |
|------|--------|--------|---|--------|--------|
|      | Inches | Metric |   | Inches | Metric |
| Х    | 145"   | 3683mm | L | 239"   | 6071mm |
| Υ    | 61"    | 1549mm | W | 112"   | 2844mm |
| Z    | 11"    | 279mm  | Н | 95"    | 2413mm |