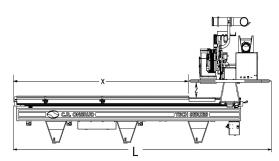

> You need CNC machines with the speed, accuracy, reliability, durability and flexibility to grow your business. The T-Series delivers that and more.

| 145T | Table  |        |   | Ov     | erall  |
|------|--------|--------|---|--------|--------|
|      | Inches | Metric |   | Inches | Metric |
| Х    | 145"   | 3683mm | L | 239"   | 6071mm |
| Υ    | 61"    | 1549mm | W | 112"   | 2844mm |
| Z    | 11"    | 279mm  | Н | 95"    | 2413mm |