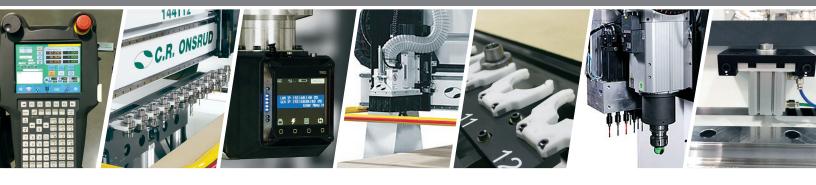

## **Tech Series Features:**

|                    | Creation I                                    | Outeral                              |
|--------------------|-----------------------------------------------|--------------------------------------|
|                    | Standard                                      | Optional                             |
| Spindle (S6):      | 12HP / 9kW                                    | N/A                                  |
| Max RPM:           | 24,000                                        | N/A                                  |
| Control:           | Fanuc 0i                                      | Osai OPEN, B&R                       |
| Tool Management:   | 12 Pos. Hide-Away                             | 8-Pos. Rotary                        |
| Material Control:  | Vacuum Holding                                | Mechanical                           |
| Material Handling: | Manual                                        | Automatic Infeed / Outfeed           |
|                    |                                               |                                      |
| Additional Items:  | Aggregate Capable                             | Air Blast / Cold Air Blast           |
| Additional Items:  | Aggregate Capable Auto Tool Measurement       | Air Blast / Cold Air Blast<br>C-Axis |
| Additional Items:  |                                               |                                      |
| Additional Items:  | Auto Tool Measurement                         | C-Axis                               |
| Additional Items:  | Auto Tool Measurement Drill Block (4,9,14,18) | C-Axis<br>Labeling                   |